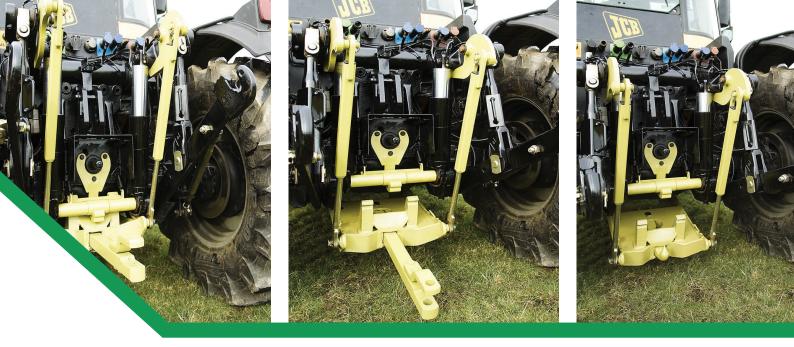

# **Increased Productivity**

The hook, drawbar and 80mm ball can be exchanged within minutes, giving increased flexibility and productivity from your investment.

Increased load and speed capability gives you confidence while towing on the road.

### Versatile

The Mechanical Drop Down Hitch is compatible with the DROMONE Ball and Spoon System for increased versatility.